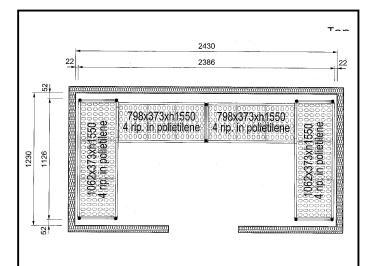

## Stainless Steel Preparation Aluminum Shelving Set for 2430x1230 mm cold rooms

| ITEM #  |  |  |
|---------|--|--|
| MODEL # |  |  |
| NAME #  |  |  |
|         |  |  |
| SIS #   |  |  |
| AIA#    |  |  |

137100 (CRS2412)

Shelving Set, composed of aluminium uprights and 4 polyethylene louvered shelves, for 2430x1230 mm Cold Rooms

### Item No.

4-level shelving set. Designed for corner installation along the sides of the cold room. Louvered sectional polyethylene shelves (depth=373mm). Aluminium (20 micron) side uprights (height=1550mm). Adjustable feet.

### **Key Information:**

External dimensions, Width:

137100 (CRS2412)708 mmExternal dimensions, Depth:373 mmExternal dimensions, Height:1550 mmMax loading weight:2200 kgNet weight:63 kgUprights2

Stainless Steel Preparation Aluminum Shelving Set for 2430x1230 mm cold rooms